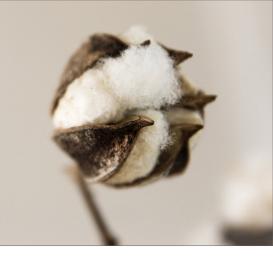

**GIZA 45** 

ORIGIN
Egypt

MIXTURE
Pure Blend HARVEST TYPE

Manual

GINNING TYPE

Roller gin

AVAILABILITY

COMMON WIDELY SPREAD

## EXTRA

Considered as the best amongst the Egyptian Extra-Long Staple cottons. It is ideal for achieving very fine yarn counts.

To know more: www.icotonidialbini.com/en/materie-prime/giza-45/